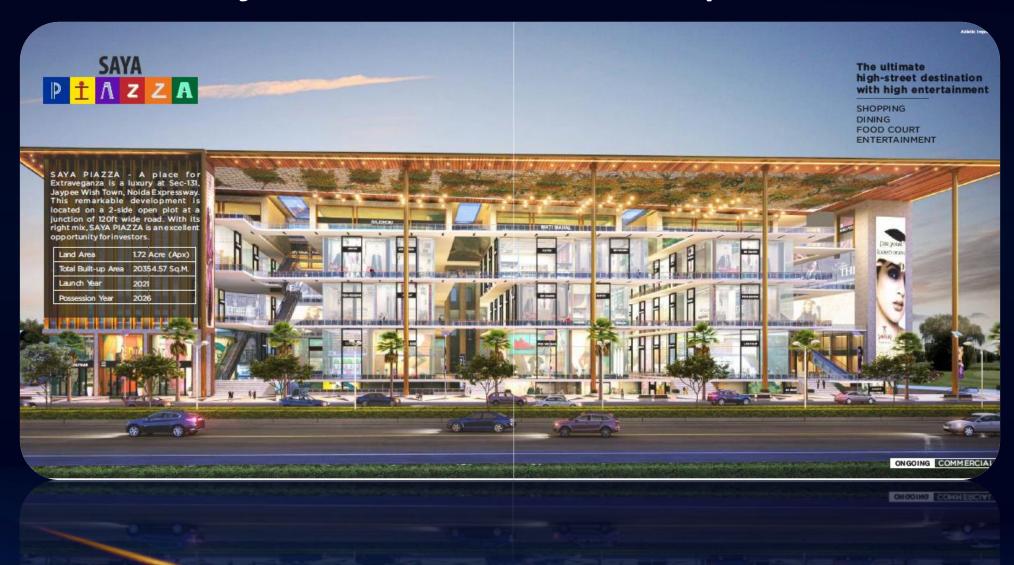

|
|-----------------------|-----------------|
| Total Built-up Area   | 2991005q.Mt.    |
| Total number of Units | 1620            |
| Launch Year           | 2015            |
| PossessionYear        | 2019            |

| Possession Year |  |
|-----------------|--|
|                 |  |
|                 |  |
|                 |  |
|                 |  |

| PossessionYear |  |
|----------------|--|
|                |  |
|                |  |
|                |  |
|                |  |

| Possession Year |  |
|-----------------|--|
| CALMEN WAR      |  |
|                 |  |
|                 |  |
|                 |  |

| PossessionYear |  |
|----------------|--|
|                |  |
|                |  |
|                |  |
|                |  |



## Projects Under Development





## Projects Under Development





# SAYA STUS India's Tallest Mall

#Bethegamechanger