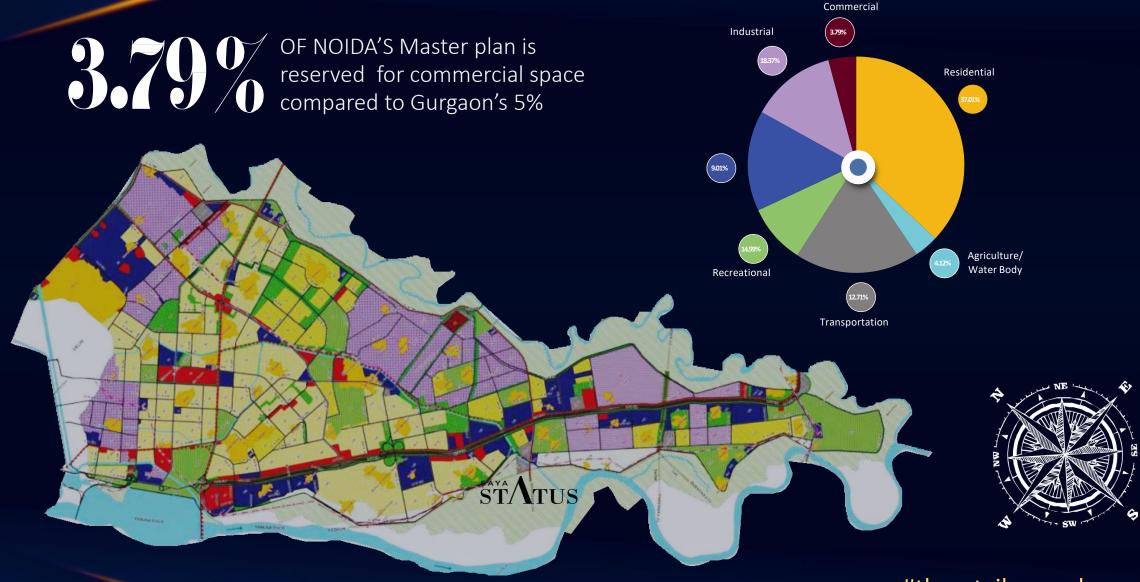

sup> Floor







# Floor 5: Gold & Diamond Jewellery Stores

Dedicated Parking on the 5<sup>th</sup> Floor







# Floor 6: Wedding Collection & Indian Designer Wear

Dedicated Parking on the 6<sup>th</sup> Floor







# Floor 7: High End Diagnostic Centre, Wellness Clinics, Beauty Treatment & Gym

Dedicated Parking on the 7<sup>th</sup> Floor







### Floor 8 & 9: Exclusive Premium Club, Pubs, Bars, Entertainment & Live Music

Dedicated Parking on the 8<sup>th</sup> & 9th Floors







### Convenience at Every Corner

600 Dedicated Car Parking from 4<sup>th</sup> Floor to 9<sup>th</sup> Floor

1000 Car Parking on the Lower Ground Floor.









### Top brands queuing up...













Bath&BodyWorks



FOREVER 21









and the 1st time in Noida...





### The Demand Advantage





### The Location Advantage



0.00

Land value and rental appreciation

### **Metro Line**

Improving connectivity from other parts of NCR

### **Residential Societies**

Large population residing across the expressway

**Excellent Connectivity** 

to Central Delhi

Noida Expressway

### **An MNC Magnet**

Headstrong, Sapient, Genpact, EXL Service, IBM, Fujitsu, Adobe Systems have large campuses in Noida.

#theretailgamechanger





### Synopsis of the Mall

Location Noida Expressway ,Sector 129 **Primary Catchment** Noida, Greater Noida, Ghaziabad, South & East Delhi with large numbers of MNC's, Premium Residential & IT parks Entire Delhi NCR Secondary Catchment :

1.4 Mn

No Of Floors : 1B +LGF+GF+9 Mall Entry Points : 5

Mall Exit Points : 5

Built Up Area

Parking : 1600 nos Anchor