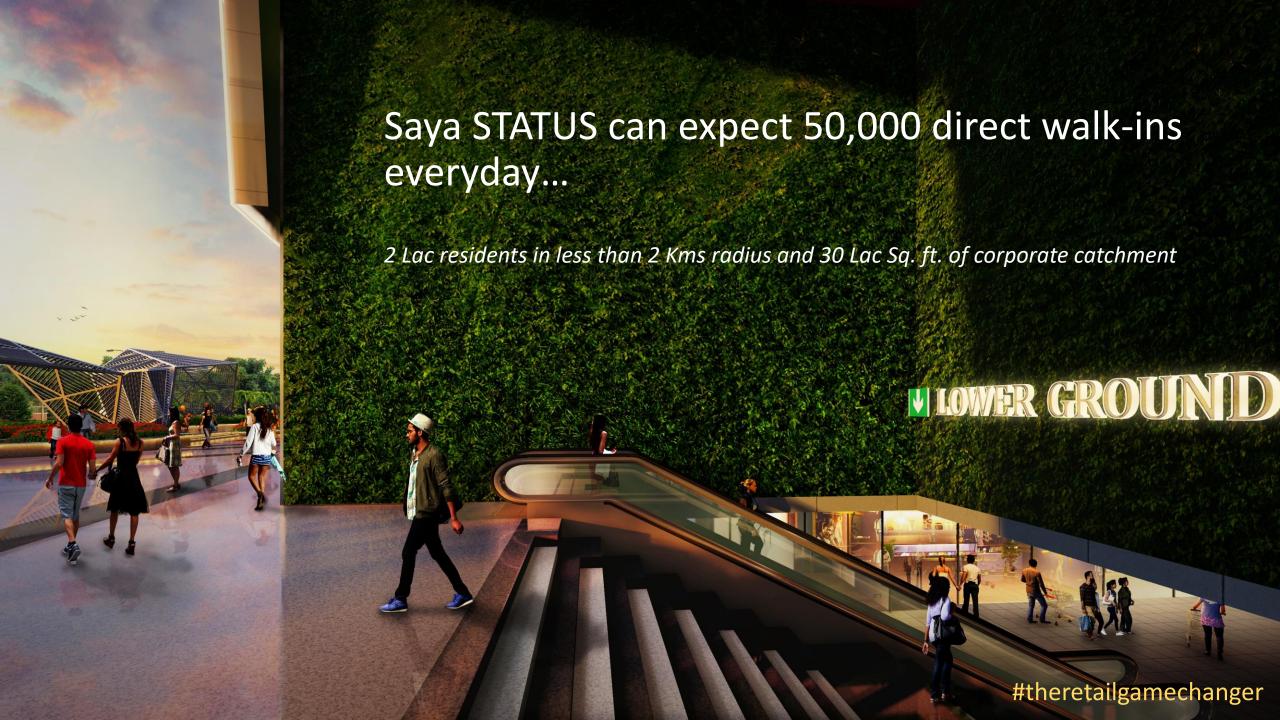

### Lower Ground Floor: Food & Grocery, Anchor, Mini Anchor and Electronics Stores

Ground Floor:
International Fashion Anchors,
Premium Fashion, Footwear,
Cosmetics & Handbags

Floor 1: Men's Formal Wear, Footwear & Bags, Sportswear, Department store.

### The Demand Advantage