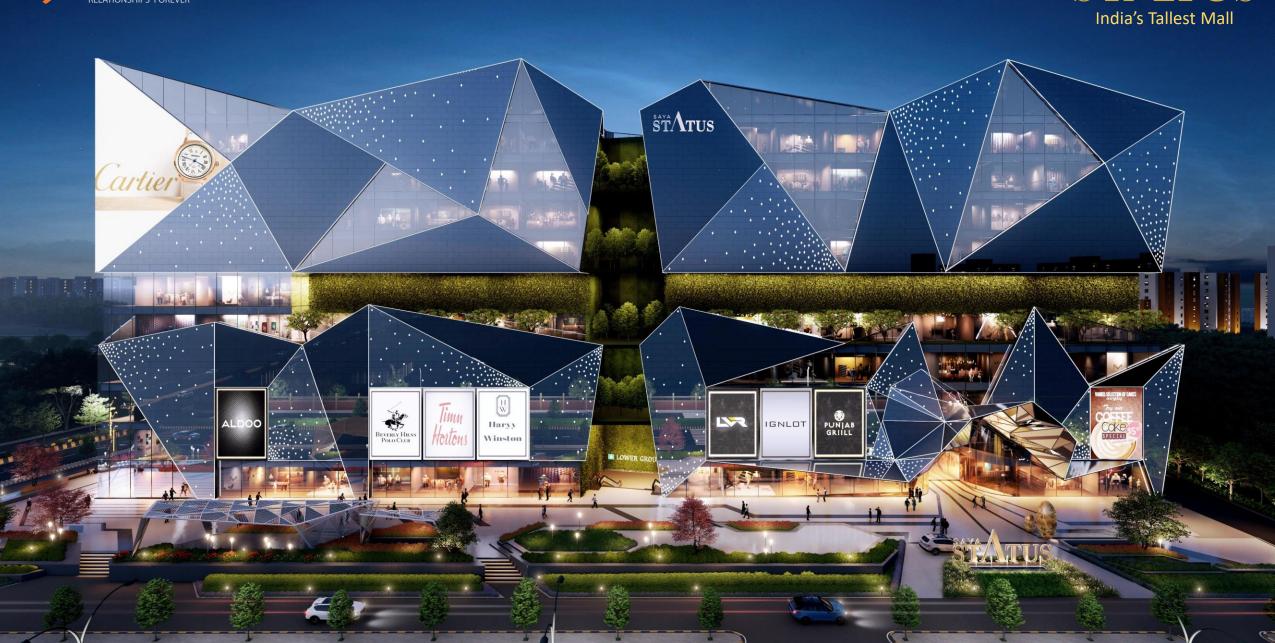

# Meet the New Retail Game Changer

Unveiling

#theretailgamechanger

1.4 Mn SQ. FT OF LARGE FUTURE READY RETAIL SPACE at Noida Expressway, a location that's becoming the choice of top corporates, large institutions and elite residential societies...

9 LEVELS OF GREAT EXPECTATIONS for the world's finest brands to settle in. The most coveted names in luxury, fashion, lifestyle, entertainment, food & groceries have already chosen their new address...

DESIGNED BY DP ARCHITECTS, A SINGAPORE BASED multinational architectural industrial design firm. Their work includes The Dubai Mall as well as landmarks in Singapore, such as the People's Park Complex and Golden Mile Complex...