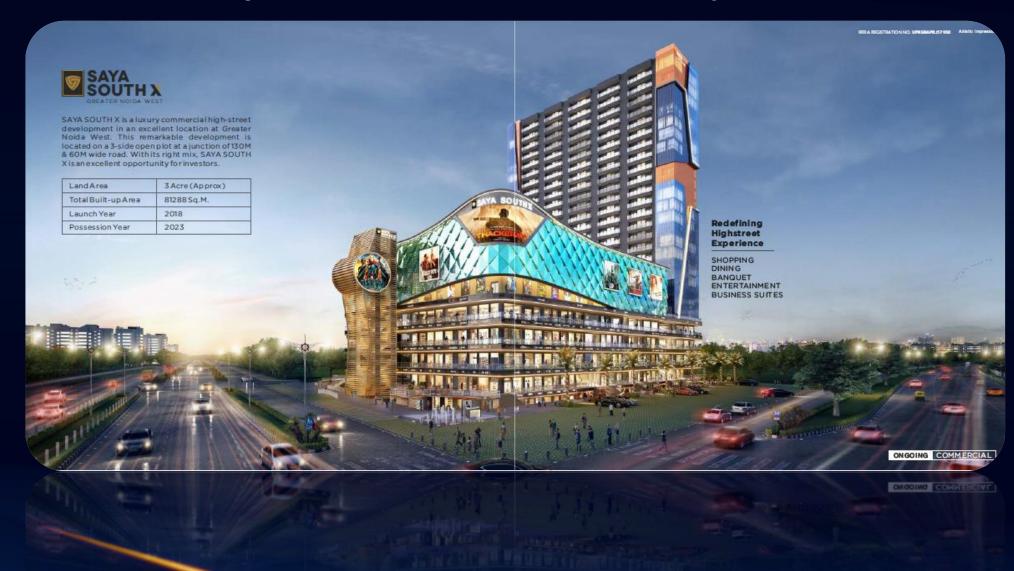

---------|
| Total Built-up Area   | 2991005q.Mt.    |
| Total number of Units | 1620            |
| Launch Year           | 2015            |
| PossessionYear        | 2019            |

| Possession Year |  |
|-----------------|--|
|                 |  |
|                 |  |
|                 |  |
|                 |  |

| PossessionYear |  |
|----------------|--|
|                |  |
|                |  |
|                |  |
|                |  |

| Possession Year |  |
|-----------------|--|
| CALMEN WAR      |  |
|                 |  |
|                 |  |
|                 |  |

| PossessionYear |  |
|----------------|--|
|                |  |
|                |  |
|                |  |
|                |  |



## Projects Under Development





## Projects Under Development





# SAYA STUS India's Tallest Mall

#Bethegamechanger